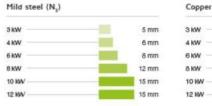

# Laser Services

Machinists' new LS5 laser cuts a

Variety of Metals **5 x 10 Large Sheets 1.5 Inch Thickness** 

To meet your needs.

10 mm 15 mm

30 mm

35 mm

40 mm

40 mm

5 mm

6 mm

8 mm

10 mm

12 mm

6 mm 8 mm

15 mm

15 mm

25 mm

25 mm

Stainless steel

3 KW

4 100

6 KW

8 KW

10 164

12 KA

12 KW

12 KW

Aluminum