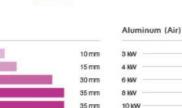

# Laser Services

Machinists' new LS5 laser cuts a

Variety of Metals **5 x 10 Large Sheets 1.5 Inch Thickness** 

To meet your needs.

10 mm 15 mm

30 mm

35 mm

40 mm

40 mm

5 mm

6 mm

8 mm

10 mm

12 mm

6 mm 8 mm

15 mm

15 mm

25 mm

25 mm

Stainless steel

3 KW

4 100

6 KW

8 KW

10 164

12 KA

12 KW

12 KW

Aluminum