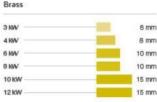

# Laser Services

Machinists' new LS5 laser cuts a

Variety of Metals **5 x 10 Large Sheets 1.5 Inch Thickness** 

To meet your needs.

10 mm 15 mm

30 mm

35 mm

40 mm

40 mm

5 mm

6 mm

8 mm

10 mm

12 mm

6 mm 8 mm

15 mm

15 mm

25 mm

25 mm

Stainless steel

3 KW

4 100

6 KW

8 KW

10 164

12 KA

12 KW

12 KW

Aluminum