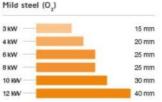

# Laser Services

Machinists' new LS5 laser cuts a

Variety of Metals **5 x 10 Large Sheets 1.5 Inch Thickness** 

To meet your needs.

10 mm 15 mm

30 mm

35 mm

40 mm

40 mm

5 mm

6 mm

8 mm

10 mm

12 mm

6 mm 8 mm

15 mm

15 mm

25 mm

25 mm

Stainless steel

3 KW

4 100

6 KW

8 KW

10 164

12 KA

12 KW

12 KW

Aluminum