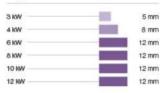

# Laser Services

Machinists' new LS5 laser cuts a

Variety of Metals **5 x 10 Large Sheets 1.5 Inch Thickness** 

To meet your needs.

10 mm 15 mm

30 mm

35 mm

40 mm

40 mm

5 mm

6 mm

8 mm

10 mm

12 mm

6 mm 8 mm

15 mm

15 mm

25 mm

25 mm

Stainless steel

3 KW

4 100

6 KW

8 KW

10 164

12 KA

12 KW

12 KW

Aluminum