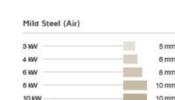

# Laser Services

Machinists' new LS5 laser cuts a

Variety of Metals **5 x 10 Large Sheets 1.5 Inch Thickness** 

To meet your needs.

10 mm 15 mm

30 mm

35 mm

40 mm

40 mm

5 mm

6 mm

8 mm

10 mm

12 mm

6 mm 8 mm

15 mm

15 mm

25 mm

25 mm

Stainless steel

3 KW

4 100

6 KW

8 KW

10 164

12 KA

12 KW

12 KW

Aluminum